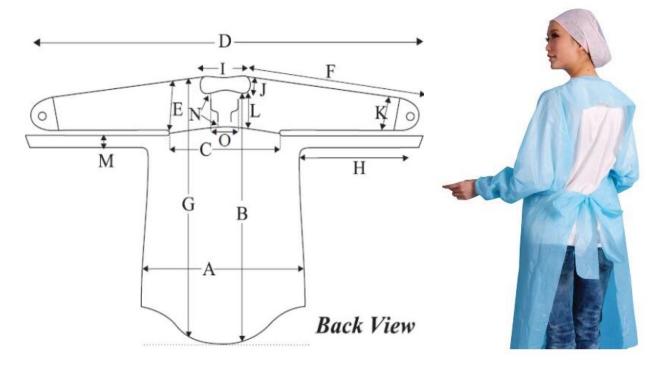

## Blue-Thumb-loop cuff, Waist ties

The CPE Gown is ideal for hospital and clean area usage, light and permeable, showing low resistance to water vapour permeability, especially designed to allow comfort during long duration surgery.

Apron style, long sleeves, back empty, thumbs up/elasticated wrists, 2 ties.

| Size | Universal size  |
|------|-----------------|
| А    | $104.1 \pm 3.8$ |
| В    | $111.8 \pm 2.5$ |
| С    | 83.8 ± 2.5      |
| D    | $208.3 \pm 5.1$ |
| Е    | $31.8 \pm 1.3$  |
| F    | 88.9 ± 1.3      |
| G    | 116.8 ± 2.5     |
| Н    | 68.6 ± 2.5      |
| 1    | $30.5 \pm 1.3$  |
| J    | $7.6 \pm 1.3$   |
| K    | $15.2 \pm 1.3$  |
| L    | $19.1 \pm 1.3$  |
| M    | $7.6 \pm 1.3$   |
| Ν    | $7.6 \pm 1.3$   |
| 0    | $20.3 \pm 2.5$  |